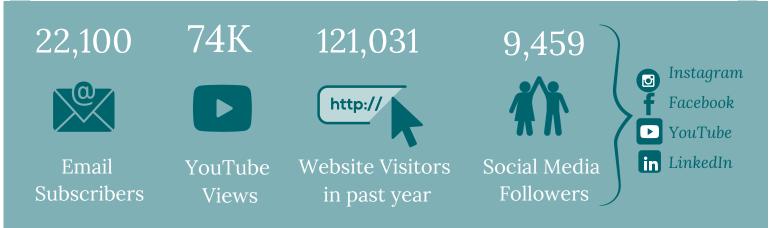

## **Our Impact**

- Number of Women Served: 3,000 women served annually through our programs and services.
- Workshops and Events: 6+ workshops, seminars, and events conducted each year on topics relevant to women's empowerment and development.
- **Success Stories**: Stories of women who have benefited from our services and gone on to achieve significant personal and professional milestones.